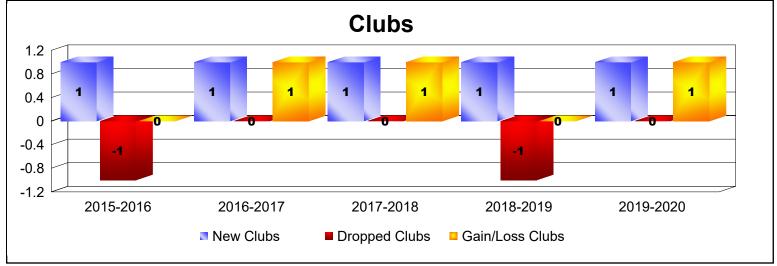

District 310 C

As of June 2020 Cumulative

| Year      | New<br>Clubs | Dropped<br>Clubs | Gain/<br>Loss<br>Clubs | New<br>Members | Charter<br>Members | Reinstate<br>Members | Transfer<br>Members | Total<br>Member<br>Added | Total<br>Members<br>Dropped | Gain/<br>Loss<br>Members |
|-----------|--------------|------------------|------------------------|----------------|--------------------|----------------------|---------------------|--------------------------|-----------------------------|--------------------------|
| 2015-2016 | 1            | -1               | 0                      | 81             | 24                 | 21                   | 2                   | 128                      | -246                        | -118                     |
| 2016-2017 | 1            | 0                | 1                      | 151            | 31                 | 16                   | 1                   | 199                      | -170                        | 29                       |
| 2017-2018 | 1            | 0                | 1                      | 128            | 27                 | 8                    | 2                   | 165                      | -179                        | -14                      |
| 2018-2019 | 1            | -1               | 0                      | 137            | 31                 | 10                   | 0                   | 178                      | -134                        | 44                       |
| 2019-2020 | 1            | 0                | 1                      | 97             | 20                 | 5                    | 3                   | 125                      | -180                        | -55                      |
| Average   | 1            | 0                | 1                      | 119            | 27                 | 12                   | 2                   | 159                      | -182                        | -23                      |