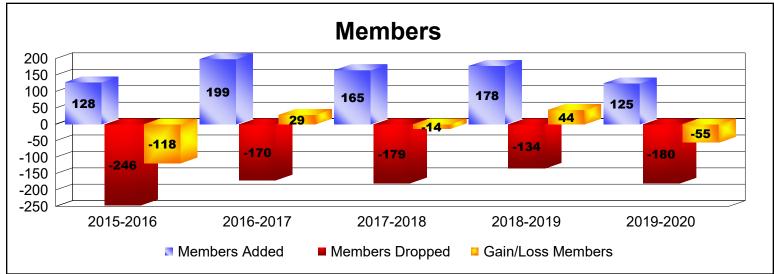

District 310 C

As of June 2020 Cumulative

| Year      | New<br>Clubs | Dropped<br>Clubs | Gain/<br>Loss<br>Clubs | New<br>Members | Charter<br>Members | Reinstate<br>Members | Transfer<br>Members | Total<br>Member<br>Added | Total<br>Members<br>Dropped | Gain/<br>Loss<br>Members |
|-----------|--------------|------------------|------------------------|----------------|--------------------|----------------------|---------------------|--------------------------|-----------------------------|--------------------------|
| 2015-2016 | 1            | -1               | 0                      | 81             | 24                 | 21                   | 2                   | 128                      | -246                        | -118                     |
| 2016-2017 | 1            | 0                | 1                      | 151            | 31                 | 16                   | 1                   | 199                      | -170                        | 29                       |
| 2017-2018 | 1            | 0                | 1                      | 128            | 27                 | 8                    | 2                   | 165                      | -179                        | -14                      |
| 2018-2019 | 1            | -1               | 0                      | 137            | 31                 | 10                   | 0                   | 178                      | -134                        | 44                       |
| 2019-2020 | 1            | 0                | 1                      | 97             | 20                 | 5                    | 3                   | 125                      | -180                        | -55                      |
| Average   | 1            | 0                | 1                      | 119            | 27                 | 12                   | 2                   | 159                      | -182                        | -23                      |